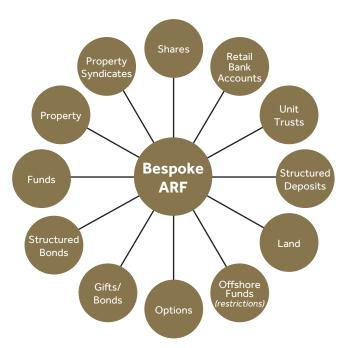

## What are the advantages of an ARF?

You have the freedom to invest your self-administered ARF wherever you wish. That means that you could use bank accounts, direct property, direct shares etc. – but if you wish you can mix Insurance Company funds in there also.

Acceptable investments under a Bespoke ARF (not limited to)