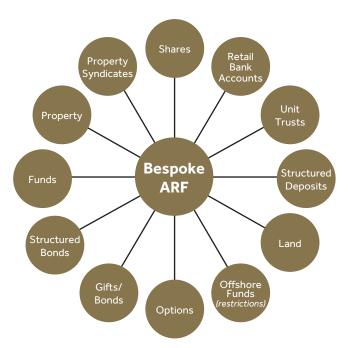

## What are the advantages of an ARF?

You have the freedom to invest your self-administered ARF wherever you wish. That means that you could use bank accounts, direct property, direct shares etc. – but if you wish you can mix Insurance Company funds in there also.

Acceptable investments under a Bespoke ARF (not limited to)